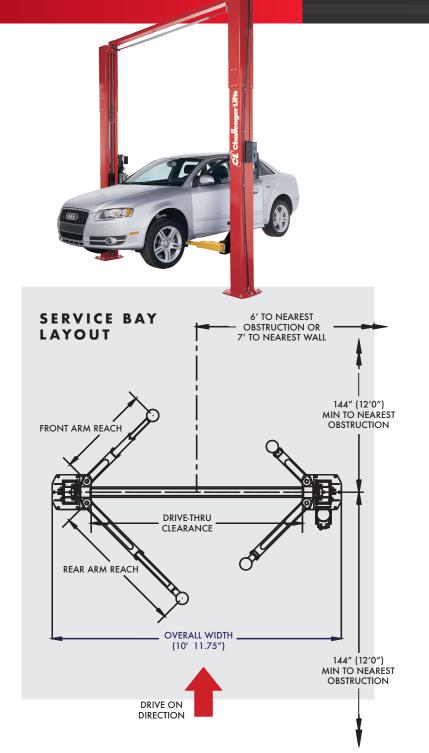

## SITE SPECIFICATIONS

BAY HEIGHT: 12' minimum

• **BAY WIDTH:** 12' recommended

• BAY DEPTH: 24' recommended

• **POWER REQ.:** 208-230v Single Phase\*, 30-amp breaker

 MIN. CONCRETE SPEC: 4" thick, reinforced, free from cracks/seams, rated at 3500+ psi, cured at least 28 days

| Model Number                  | LE10                       |
|-------------------------------|----------------------------|
| Lifting Capacity              | 10,000 lbs.                |
| Lifting Configuration         | Symmetric & Asymmetric     |
| Arms                          | 3-stage front/2-stage rear |
| Overall Height                | 143.875″                   |
| Rise Height                   | 74.75"                     |
| Screw Pad Height              | 4.25" / 6.75"              |
| Overall Width                 | 131.75″                    |
| Inside Columns                | 110.25″                    |
| Drive-Thru Clearance          | 98.375"                    |
| Floor to Overhead Switch      | 137″                       |
| Front Arm Reach               | 21. <i>75"  </i> 39.25"    |
| Rear Arm Reach                | 38.75" / 55.375"           |
| Motor / Voltage               | 2HP, 208v-230v, 60Hz, 1Ph  |
| Speed of Rise                 | 43 s                       |
| Ceiling Height Required       | 12′                        |
| ALI/ETL Certified             | √                          |
| 2' Height Extension Available | √                          |
| 3' Height Extension Available | -                          |
| Colors Available              |                            |